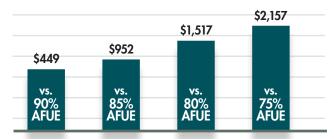

#### 5-YEAR ENERGY SAVINGS<sup>††</sup>

Savings versus less-efficient AFUE units

To gain the maximum performance of this furnace, pair it with an AirEase air conditioner or heat pump.

- \*Warranty applies to residential applications only. For terms, conditions and exclusions, see full warranty at alliedair.com.
- \*\*When running at rated speed and capacity.
- <sup>†</sup>SEER stands for Seasonal Energy Efficiency Ratio and is a measure of the cooling efficiency of air conditioners. The higher the SEER, the greater your energy savings.
- \*\*Savings vary depending on use, geography, lifestyle, maintenance, installation and other factors.