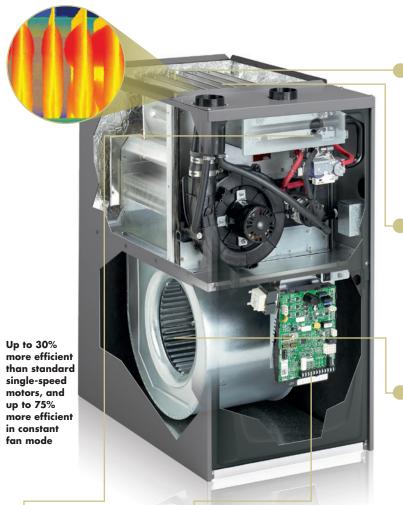

#### Inside the design of an AirEase® **A951E** furnace:

EHX<sup>™</sup> Technology:

Every AirEase furnace is engineered and built with EHX Technology, a patented design that eliminates the hot spots that can shorten furnace life. EHX Technology makes heat exchangers more durable, and with its advanced airflow system, more air contacts the heat exchanger surface area for greater heat exchange, enhancing efficiency and comfort.

Advanced Heat Exchanger:

Made from stainless steel for maximum strength and crimped, rather than welded, AirEase heat exchangers are highly resistant to thermal fatigue and other stresses caused by repeated heating and cooling. During the testing process, they are subjected to temperatures that far exceed normal operating ranges, to ensure they will stand up to decades of use.

Constant Torque Motor:

Maintains a more consistent airflow than a single-speed PSC motor, keeping you consistently comfortable. The motor also operates with greater efficiency and less noise.

#### Quiet Combustion™ Technology:

Uses a smaller Btu input per burner for quieter start-up and operation while providing more even heat distribution. Internal Monitoring:

Your AirEase **A951E** furnace's electronic control system prolongs system life by continuously monitoring internal components for optimum performance and fault prevention.