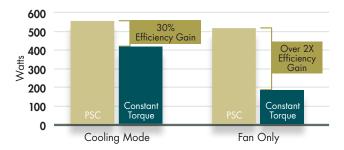

#### **EFFICIENCY**

Through quiet and continual rotation, the **A951E's** constant torque motor delivers up to 30% greater efficiency than PSC motor furnaces when running at rated speed and capacity.\*\* It can even save you money in the summer when it's matched with an AirEase air conditioner. As the furnace motor works to circulate air cooled by your air conditioner, it can increase overall system efficiency by up to two SEER† points.