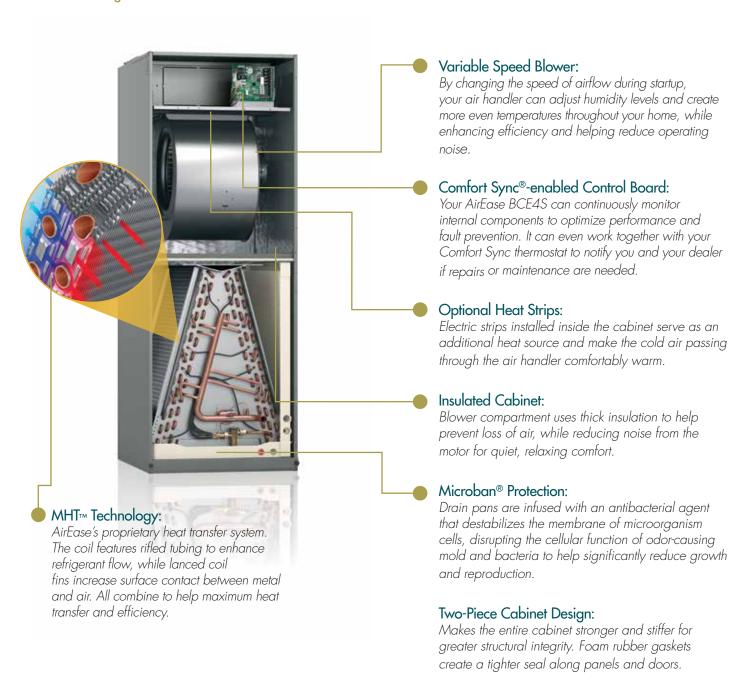

## Inside the design of an AirEase® **BCE4S** air handler:

## **CRAFTSMANSHIP**

The **BCE4S** includes thoughtful details like **MHT Technology**, a special tube design that uses internal rifling to increase heat transfer. This allows the BCE4S to operate with **greater efficiency and performance.** 

### PRECISE PERFORMANCE

The BCE4S air handler accurately adjusts temperature and airflow in your pursuit of creating the perfect home environment. It does this using a variable speed blower. This high-tech motor builds speed slowly, allowing the air to be heated or cooled to a comfortable temperature before it's circulated throughout your home. Gradual increases in fan speed minimize operating noise and can also help lower humidity levels during hot, humid weather because too much moisture inside your home can make the air feel sticky and clammy.

## COMFORT SYNC®

From remote access via smartphone, tablet or laptop to an energy-saving One-Touch Away mode, Comfort Sync gives you even more control and greater peace of mind with just a few touches. Comfort Sync can even email you and your dealer when routine maintenance is needed, so you can enjoy faster, more responsive service.

## COMFORT

You will enjoy cleaner air with Microban®-infused drain pans that inhibit the growth of mold and mildew. So you enjoy a healthier environment year after year.

AirEase with Microban protection