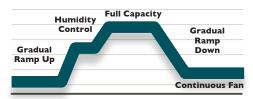

### PRECISE PERFORMANCE

The BCE4S air handler accurately adjusts temperature and airflow in your pursuit of creating the perfect home environment. It does this using a variable speed blower. This high-tech motor builds speed slowly, allowing the air to be heated or cooled to a comfortable temperature before it's circulated throughout your home. Gradual increases in fan speed minimize operating noise and can also help lower humidity levels during hot, humid weather because too much moisture inside your home can make the air feel sticky and clammy.

VARIABLE BLOWER SPEED OPERATION

Gradual ramp up and down of the variable speed motor significantly reduce sound