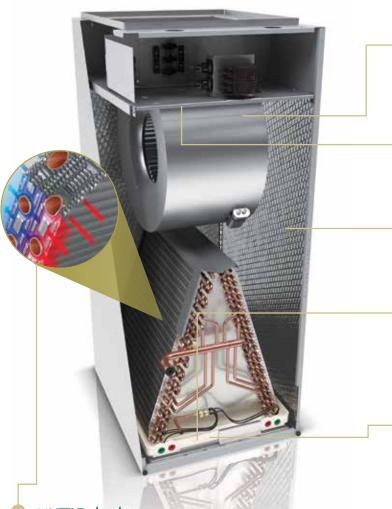

### Inside the design of an AirEase **BCS2S** air handler:

MHT™ Technology:

AirEase's proprietary heat transfer system. The coil features rifled tubing to enhance refrigerant flow, while lanced coil fins increase surface contact between metal and air. All combine for maximum heat transfer and efficiency.

#### Variable Speed Blower:

By changing the speed of airflow during start-up, your furnace can adjust humidity levels and create more even temperatures throughout your home, while enhancing efficiency and reducing operating noise.

#### Optional Heat Strips:

Electric strips installed inside the cabinet serve as an additional heat source and make the cold air passing through the air handler comfortably warm.

#### Insulated Cabinet:

Blower compartment uses thick insulation to prevent loss of air, while reducing noise from the motor for quiet, relaxing comfort.

#### Microban® Protection:

Drain pans are infused with an antibacterial agent that destabilizes the membrane of microorganism cells, disrupting the cellular function of odor-causing mold and bacteria so they can no longer grow and reproduce.

#### Advanced Drain Pan Design:

These air handlers feature the industry's lowest water retention rate for extremely effective condensate removal. Because the coil sits above the drain pan and not in it, this design reduces the chance of coil corrosion.

## Comfort Sync®-enabled Control Board:

Your AirEase BCS2S can continuously monitor internal components for optimum performance and fault prevention. It can even work together with your Comfort Sync thermostat to notify you and your dealer if repairs or maintenance are needed.