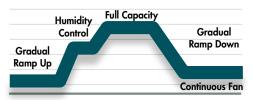

#### PRECISE PERFORMANCE

The initial cold blast of air that's often associated with heat pump operation during start-up is no more, thanks to a variable speed blower inside the BCS2S. This high-tech buffer builds speed slowly, allowing the air to be heated at a comfortable temperature before it's circulated throughout your home.

Gradual increases in fan speed also help control humidity levels during cooling mode and minimize operating noises. These same performance advantages are delivered by the BCS2S when it's combined with an air-conditioning unit.

#### VARIABLE BLOWER SPEED OPERATION

Gradual ramp up and down of the variable speed motor significantly reduces sound.