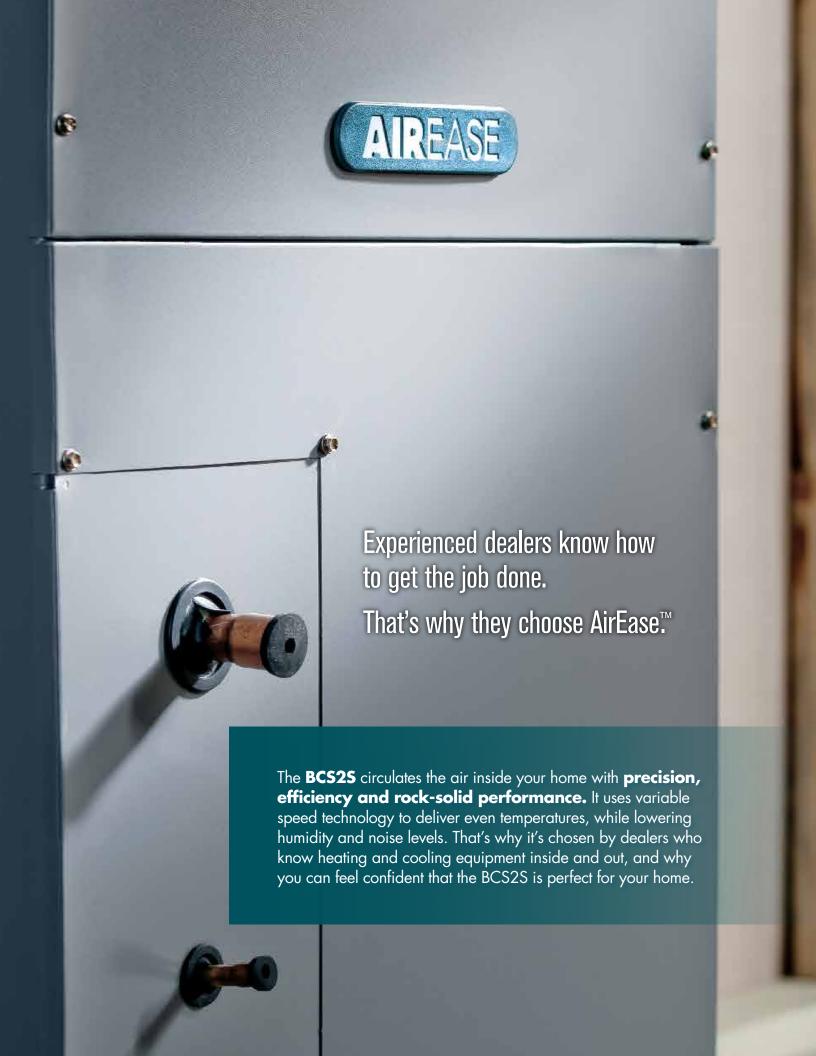

# The advanced features of the AirEase **BCS2S** work together to bring you:

#### **CRAFTSMANSHIP**

The **BCS2S** includes thoughtful details like **MHT Technology**, a special tube design that uses internal rifling to increase heat transfer. This allows the BCS2S to operate with **greater efficiency and performance**.

#### **EFFICIENCY**

A BCS2S air handler provides efficient performance all year long, especially when matched with an AirEase heat pump or air conditioner. Variable speed technology inside the BCS2S delivers maximum energy savings.

#### COMMITMENT

AirEase's dedication to a better product is backed by a 10-Year Limited Warranty on parts.\*