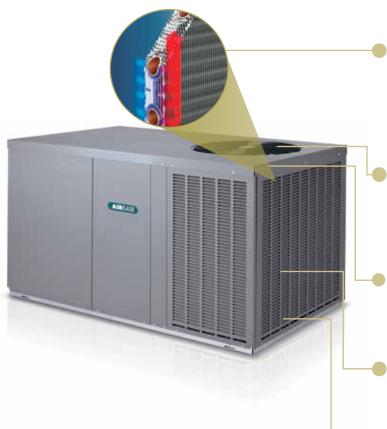

#### Inside the design of an AirEase 4PCE13 packaged unit:

All-in-One Design:

Our single-unit design was developed to keep all heating and cooling operation outside the home, keeping sound inside your home to a minimum. MHT™ Technology:

AirEase's proprietary heat transfer system. The coil features rifled tubing to enhance refrigerant flow, while lanced coil fins increase surface contact between metal and air. They combine for maximum heat transfer and efficiency.

Internal Monitoring:

Your AirEase packaged unit's electronic control system prolongs system life by continuously monitoring internal components for optimum performance and fault prevention.

High-Pressure Switch:

This feature prevents operation of your cooling unit in the event that refrigerant pressures exceed safe levels, protecting the compressor.

Vibration Reduction:

Each compressor is constructed with rubber pads to reduce vibration during operation. Less vibration lowers sound, so your outdoor entertaining is not interrupted.

Single-Stage Scroll Compressor:

A time-proven design chosen for its consistent performance, incredible durability and long operating life, the single-stage scroll compressor works hard year after year.