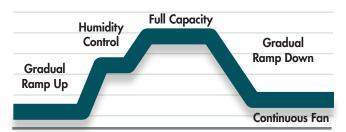

#### **VARIABLE BLOWER SPEED OPERATION**

Gradual ramp up and down of the variable speed motor significantly reduce sound.

#### PRECISE PERFORMANCE

From the compressor-protecting high-pressure switch to the rifled tubing of MHT™ Technology, every component of the 4PCE15 has been designed to provide hassle-free performance for comfort you can depend on in any season. The variable speed motor not only provides consistent airflow while minimizing energy usage, but it can also help control indoor humidity.