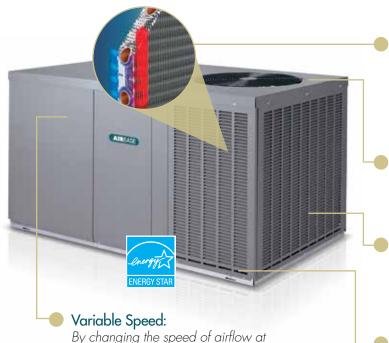

#### Inside the design of the AirEase **4PCE15** packaged units:

startup, your furnace can adjust humidity

levels and create more even temperatures

throughout your home, while enhancing

efficiency and reducing operating noise.

MHT™ Technology:

AirEase's proprietary heat transfer system. The coil features rifled tubing to enhance refrigerant flow, while lanced coil fins increase surface contact between metal and air. They combine for maximum heat transfer and efficiency.

#### PRECISE PERFORMANCE

From the compressor-protecting high-pressure switch to the rifled tubing of MHT™ Technology, every component of the 4PCE15 has been designed to provide hassle-free performance for comfort you can depend on in any season. The variable speed motor not only provides consistent airflow while minimizing energy usage, but it can also help control indoor humidity.

#### **VARIABLE BLOWER SPEED OPERATION**

Gradual ramp up and down of the variable speed motor significantly reduce sound.