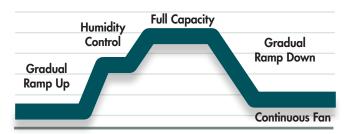

#### VARIABLE BLOWER SPEED OPERATION

Gradual ramp up and down of the variable-speed motor significantly reduces sound.

#### Variable-Speed Blower:

By changing the speed of airflow during startup, your furnace can adjust humidity levels and create more even temperatures throughout your home, while enhancing efficiency and reducing operating noise.

In addition, the variable-speed blower motor helps create more consistent temperatures and quieter start-ups while enhancing humidity control during summer months.