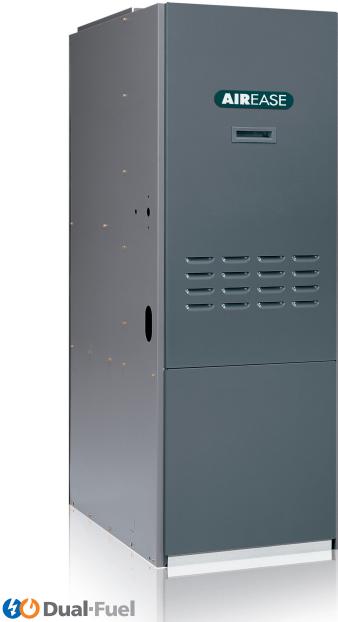

#### **CRAFTSMANSHIP**

AirEase variable-speed oil furnaces are built with **exceptional materials** and attention to detail, and include technological innovations like variable-speed blower motors, advanced burner controls and ceramic combustion chambers.

#### Heat Exchanger:

Each heat exchanger is made with heavy-duty, 14-gauge steel and a high-temperature ceramic combustion chamber to ensure long life and safe operation.