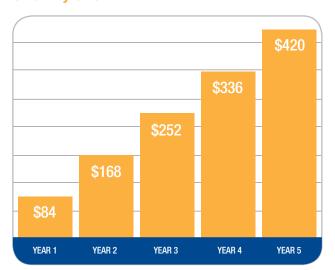

# Over the years, a hardworking Concord air conditioner can save you hundreds of dollars on utility bills.

U.S. Average Five-Year Electric Cumulative Energy Savings for High-Efficiency 14 SEER Air Conditioners vs. 10 SEER. Energy Efficiency and renewable Energy Network, U.S. Department of Energy. The U.S. national average is used for electricity consumption. Actual cost savings may vary depending on personal lifestyle, system settings, equipment maintenance, local climate, actual construction, installation of equipment and duct system, hours of operation and local utility rates. This information is intended as an example for comparison purposes only.