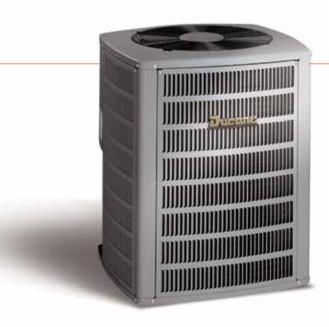

# RELIABILITY AND QUALITY ARE ALWAYS THE RIGHT CHOICE.

Finding a reliable, efficient heating and cooling system doesn't have to be complicated. Lab-tested for toughness, and designed to deliver substantial comfort and yearlong efficiency, Ducane<sup>™</sup> is a smart, simple decision every time.

#### Two stages of cooling open up infinite possibilities for your comfort and your savings.

The Ducane 4AC18 air conditioner has two stages of cooling: high and low. Most of the time, the unit runs at the lower setting, resulting in more even temperatures and greater energy savings. But on hotter days, it can ramp up to a higher output to maintain your set temperature. When paired with a matched variable-speed indoor component, you get the added benefits of quieter operation and greater humidity control.

#### Ducane comfort is even soothing to your ears.

The fan blades and heavy-duty compressor sound blanket in the 4AC18 are designed to deliver whisperquiet performance. As an added measure of comfort, the two-stage scroll compressor offers smooth and reliable operation, even when running at full capacity.