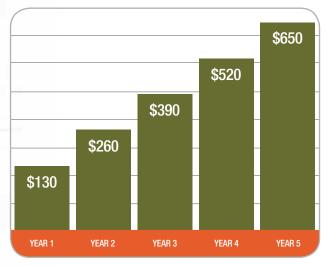

# Over the years, a hardworking Ducane air conditioner can save you hundreds of dollars on utility bills.

U.S. Average Five-Year Electric Cumulative Energy Savings for High-Efficiency 18 SEER Air Conditioners vs. 10 SEER. Energy Efficiency and renewable Energy Network, U.S. Department of Energy. The U.S. national average is used for electricity consumption. Actual cost savings may vary depending on personal lifestyle, system settings, equipment maintenance, local climate, actual construction, installation of equipment and duct system, hours of operation and local utility rates. This information is intended as an example for comparison purposes only.