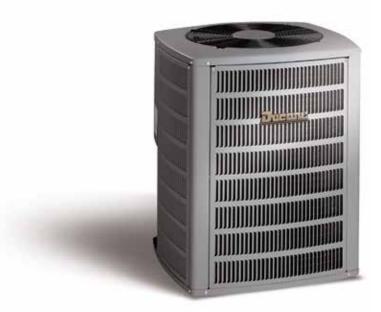

#### Two stages of cooling open up infinite possibilities for your comfort and your savings.

The Ducane 4AC18 air conditioner has two stages of cooling: high and low. Most of the time, the unit runs at the lower setting, resulting in more even temperatures and greater energy savings. But on hotter days, it can ramp up to a higher output to maintain your set temperature. When paired with a matched variable-speed indoor component, you get the added benefits of quieter operation and greater humidity control.

#### A Ducane air conditioner saves you energy and money from the first day it's installed.

Seasonal Energy Efficiency Ratio (SEER) is an energy efficiency rating for air conditioners. The higher the SEER, the better the energy performance, the more you save. At 18 SEER, the 4AC18 is extremely efficient.

#### Ducane comfort is even soothing to your ears.

The fan blades and heavy-duty compressor sound blanket in the 4AC18 are designed to deliver whisperquiet performance. As an added measure of comfort, the two-stage scroll compressor offers smooth and reliable operation, even when running at full capacity.