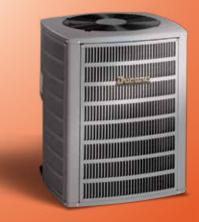

#### Two stages of cooling open up infinite possibilities for your comfort and your savings.

The Ducane 4AC18 air conditioner has two stages of cooling: high and low. Most of the time, the unit runs at the lower setting, resulting in more even temperatures and greater energy savings. But on hotter days, it can ramp up to a higher output to maintain your set temperature. When paired with a matched variable-speed indoor component, you get the added benefits of quieter operation and greater humidity control.

#### Ducane comfort is even soothing to your ears.

The fan blades and heavy-duty compressor sound blanket in the 4AC18 are designed to deliver whisperquiet performance. As an added measure of comfort, the two-stage scroll compressor offers smooth and reliable operation, even when running at full capacity.

## THE FULL-FEATURED DUCANE<sup>™</sup> 4AC18 IS THE RIGHT CHOICE, RIGHT NOW.

- 18 SEER exceeds federal energy efficiency standards and assures you substantial energy savings, even during the hottest summer months
- 10-year limited warranty on the compressor and parts\* means lasting peace of mind
- Efficient, two-stage compressor is designed to operate at lower speed most of the time for quieter, money-saving operation
- Entire unit is 100% factory run-tested to help deliver the highest possible level of reliability